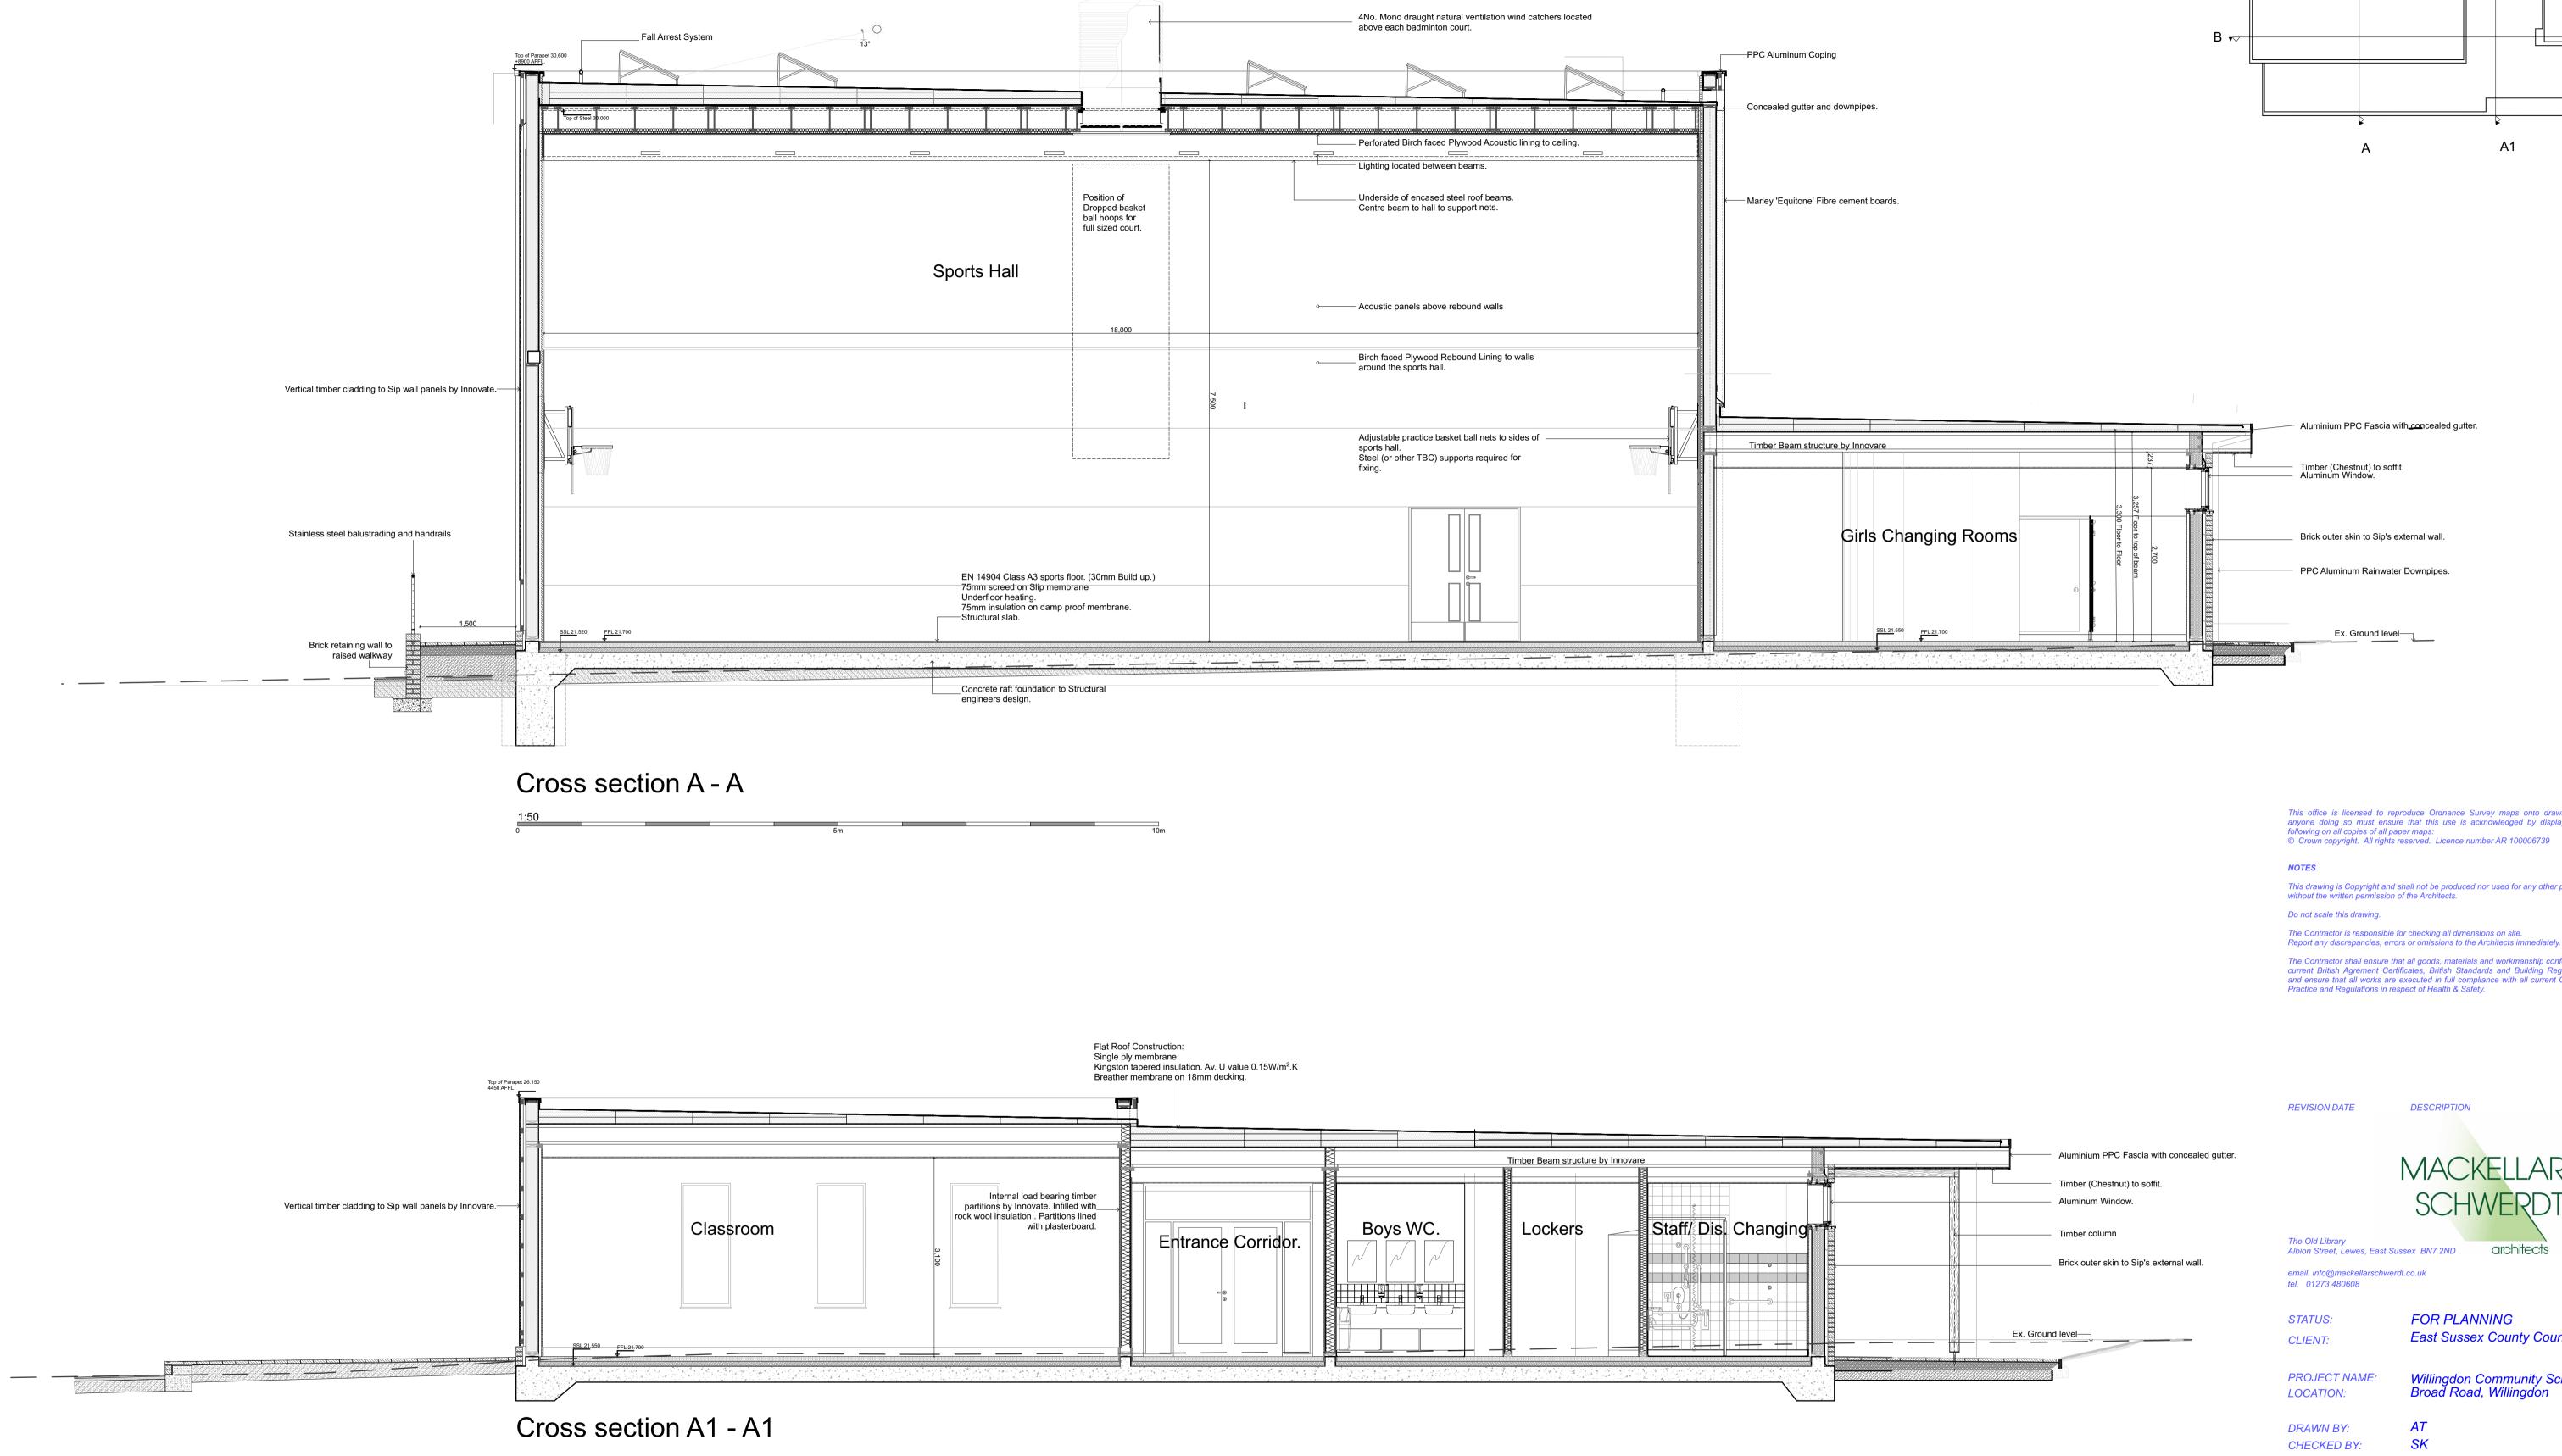

|                                                                                                                                          | -                                                                                                                                                |  | 4No. Mono draught natural ventilation wind catchers located above each badminton court. |   |   |               |                               |                               |             |                                           |                     |  |                       |  |                                   |  |
|------------------------------------------------------------------------------------------------------------------------------------------|--------------------------------------------------------------------------------------------------------------------------------------------------|--|-----------------------------------------------------------------------------------------|---|---|---------------|-------------------------------|-------------------------------|-------------|-------------------------------------------|---------------------|--|-----------------------|--|-----------------------------------|--|
|                                                                                                                                          |                                                                                                                                                  |  |                                                                                         |   |   |               |                               |                               |             |                                           |                     |  |                       |  | PPC Aluminum Coping               |  |
|                                                                                                                                          |                                                                                                                                                  |  |                                                                                         |   |   |               |                               |                               |             |                                           |                     |  |                       |  | —Concealed gutter and downpipes.  |  |
|                                                                                                                                          |                                                                                                                                                  |  |                                                                                         |   |   |               |                               |                               |             |                                           |                     |  |                       |  |                                   |  |
|                                                                                                                                          |                                                                                                                                                  |  |                                                                                         |   | Ĩ |               |                               | faced Plywo                   |             |                                           |                     |  |                       |  |                                   |  |
|                                                                                                                                          |                                                                                                                                                  |  |                                                                                         | Î |   | Light         | ting located l                | between bea                   | ams.        |                                           |                     |  |                       |  |                                   |  |
|                                                                                                                                          | Position of Underside of encased steel roof beams.<br>Dropped basket Centre beam to hall to support nets.<br>ball hoops for<br>full sized court. |  |                                                                                         |   |   |               |                               |                               |             | —— Marley 'Equitone' Fibre cement boards. |                     |  |                       |  |                                   |  |
| Hall                                                                                                                                     | Acoustic panels above rebound walls 18,000                                                                                                       |  |                                                                                         |   |   |               |                               |                               |             |                                           |                     |  |                       |  |                                   |  |
|                                                                                                                                          |                                                                                                                                                  |  |                                                                                         |   | 0 | Birch<br>arou | n faced Plyw<br>nd the sports | vood Reboun<br>s hall.        | d Lining to | walls                                     |                     |  |                       |  |                                   |  |
|                                                                                                                                          |                                                                                                                                                  |  | 7,500                                                                                   |   |   |               |                               |                               |             |                                           |                     |  | ľī⊨                   |  |                                   |  |
|                                                                                                                                          |                                                                                                                                                  |  |                                                                                         |   |   | sport         | ts hall.<br>I (or other TI    | ice basket ba<br>BC) supports |             |                                           |                     |  |                       |  | Timber Beam structure by Innovare |  |
|                                                                                                                                          |                                                                                                                                                  |  |                                                                                         |   |   |               |                               |                               |             |                                           |                     |  |                       |  |                                   |  |
| 104 Class A2 sports                                                                                                                      |                                                                                                                                                  |  |                                                                                         |   |   |               |                               |                               |             |                                           | Girls Changing Roor |  |                       |  |                                   |  |
| 04 Class A3 sports floor. (30mm Build up.)<br>screed on Slip membrane<br>oor heating.<br>insulation on damp proof membrane.<br>ral slab. |                                                                                                                                                  |  |                                                                                         |   |   |               |                               |                               |             |                                           |                     |  | SSL 21,550 FFL 21,700 |  |                                   |  |
|                                                                                                                                          |                                                                                                                                                  |  |                                                                                         |   |   |               | 4                             |                               |             |                                           |                     |  |                       |  |                                   |  |
| te raft foundation to<br>ers design.                                                                                                     | Structural                                                                                                                                       |  |                                                                                         |   |   |               |                               |                               |             |                                           |                     |  |                       |  |                                   |  |
|                                                                                                                                          |                                                                                                                                                  |  |                                                                                         |   |   |               |                               |                               |             |                                           |                     |  |                       |  |                                   |  |
|                                                                                                                                          | <br>10m                                                                                                                                          |  |                                                                                         |   |   |               |                               |                               |             |                                           |                     |  |                       |  |                                   |  |

MACKELLAR SCHWERD

SCALE: SHEET SIZE: DRAWING TITLE:

DRAWINGS:

FOR PLANNING

East Sussex County Council

Willingdon Community School Broad Road, Willingdon

1:50, 1:500 A1

**Cross Sections** 